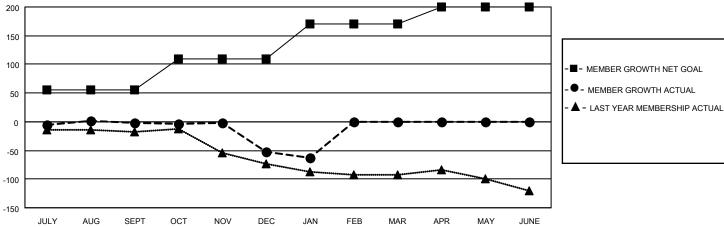

## MONTHLY MEMBERSHIP PROGRESS REPORT

LOCATION ILLINOIS District 1 M Results as of: 1/31/2022

| Clubs RESULTS FOR 2021-2022 |   |   |   | Members RESULTS FOR 2021-2022 |    |    |    |
|-----------------------------|---|---|---|-------------------------------|----|----|----|
|                             |   |   |   |                               |    |    |    |
| JULY/AUG/SEPT               | 0 | 0 | 1 | JULY/AUG/SEPT                 | 55 | 33 | 31 |
| OCT/NOV/DEC                 | 1 | 0 | 1 | OCT/NOV/DEC                   | 55 | 18 | 68 |
| JAN/FEB/MAR                 | 1 | 0 | 0 | JAN/FEB/MAR                   | 60 | 7  | 17 |
| APR/MAY/JUNE                | 0 | 0 | 0 | APR/MAY/JUNE                  | 30 | 0  | 0  |

## GOALS AND ACTUAL NEW CLUBS CUMULATIVE

| DROPPED CLUBS: 2 |     | 24 CLUBS OF 57 ADDED 1 OR<br>MORE NEW MEMBERS | GENDER DISTRIBUTION                |                |  |
|------------------|-----|-----------------------------------------------|------------------------------------|----------------|--|
|                  |     |                                               |                                    | 1,061 (80.20%) |  |
|                  |     |                                               | FEMALE                             | 262 (19.80%)   |  |
| DROPPED MEMBERS  |     |                                               | NON BINARY                         | 0 (0.00%)      |  |
|                  |     |                                               | PREFER NOT TO ANSWER               | 0 (0.00%)      |  |
| DECEASED         | 15  |                                               |                                    | , ,            |  |
| CLUB CANCELLED   | 0   | CLICK HERE FOR CUMULATIVE                     | TOTAL FAMILY UNIT MEMBERS          | 133            |  |
| OTHER            | 101 | MEMBERSHIP DATA                               |                                    |                |  |
| TOTAL            | 116 |                                               | FAMILY MEMBERS PAYING HALF DUES 68 |                |  |
|                  |     |                                               |                                    |                |  |