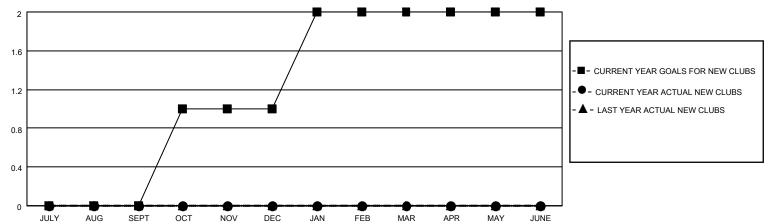

## MONTHLY MEMBERSHIP PROGRESS REPORT

LOCATION ILLINOIS District 1 M Results as of: 1/31/2022

| Clubs RESULTS FOR 2021-2022 |   |   |   | Members RESULTS FOR 2021-2022 |    |    |    |
|-----------------------------|---|---|---|-------------------------------|----|----|----|
|                             |   |   |   |                               |    |    |    |
| JULY/AUG/SEPT               | 0 | 0 | 1 | JULY/AUG/SEPT                 | 55 | 33 | 31 |
| OCT/NOV/DEC                 | 1 | 0 | 1 | OCT/NOV/DEC                   | 55 | 18 | 68 |
| JAN/FEB/MAR                 | 1 | 0 | 0 | JAN/FEB/MAR                   | 60 | 7  | 17 |
| APR/MAY/JUNE                | 0 | 0 | 0 | APR/MAY/JUNE                  | 30 | 0  | 0  |

## GOALS AND ACTUAL NEW CLUBS CUMULATIVE

| DROPPED CLUBS: 2 |     | 24 CLUBS OF 57 ADDED 1 OR<br>MORE NEW MEMBERS | GENDER DISTRIBUTION                |                |  |
|------------------|-----|-----------------------------------------------|------------------------------------|----------------|--|
|                  |     |                                               |                                    | 1,061 (80.20%) |  |
|                  |     |                                               | FEMALE                             | 262 (19.80%)   |  |
| DROPPED MEMBERS  |     |                                               | NON BINARY                         | 0 (0.00%)      |  |
|                  |     |                                               | PREFER NOT TO ANSWER               | 0 (0.00%)      |  |
| DECEASED         | 15  |                                               |                                    | , ,            |  |
| CLUB CANCELLED   | 0   | CLICK HERE FOR CUMULATIVE                     | TOTAL FAMILY UNIT MEMBERS          | 133            |  |
| OTHER            | 101 | MEMBERSHIP DATA                               |                                    |                |  |
| TOTAL            | 116 |                                               | FAMILY MEMBERS PAYING HALF DUES 68 |                |  |
|                  |     |                                               |                                    |                |  |